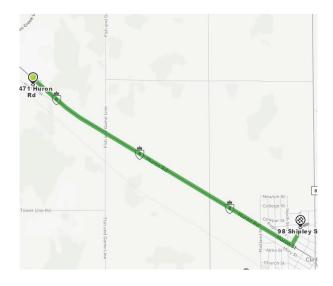

## Directions from Clinton Public Hospital TO Ball Diamonds @ Gerry Ginn Memorial Park

- 1. Start out going southwest on Shipley St.
- 2. Turn right onto Huron St /ON-8W and head westward on Huron Rd /ON8W.
- Destination will be on the right, 37471 Huron Rd. Ginn diamond has lights. Lavis diamond does not have lights.

## Directions from Ball Diamonds @ Gerry Ginn Memorial Park TO Clinton Public Hospital

- 1. Start out going southeast on Huron Rd/ON-8E toward the town of Clinton.
- 2. Enter town of Clinton Huron on Huron St. / ON-8 W
- 3. Take 2nd left onto Shipley St.
- 4. Destination will be on the left after the 2nd street, 98 Shipley St.